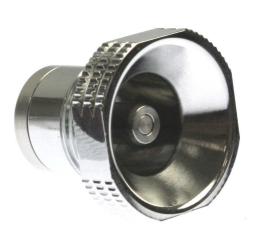

### **New version**

New and complete breathing apparatus with *alphaCLICK* are offered in combination with the SingleLine pneumatics within AirMaXX and AirGo. It is possible and approved to retrofit the *alphaCLICK* coupling also to the existing AirMaXX, AirGo or BD96, also with a 500E pressure reducer.