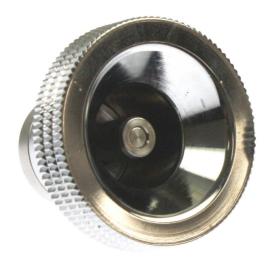

# alphaCLICK Cylinder Adapter - Upgrade

The *alphaCLICK* cylinder adapter has an improved design with a reduced hand-wheel diameter of the cylinder valve adapter and with integrated spanner flats for tight mounting.

## **Features & Benefits**

SAFETY – avoids unintended loosening. The spanner flats allow easy attaching of the adapter with a defined torque above tightening by hand (32mm torque wrench with torque set to 20 +/- 2 Nm)

#### Old version



### **New version**



New and complete breathing apparatus with *alphaCLICK* are offered in combination with the SingleLine pneumatics within AirMaXX and AirGo. It is possible and approved to retrofit the *alphaCLICK* coupling also to the existing AirMaXX, AirGo or BD96, also with a 500E pressure reducer.

## **Ordering Information**

Improved and delivered design since September 2011 under the same part numbers.

## Affected product numbers:

| Cylinder adapter set 200/300bar (5 pieces) Cylinder adapter set 300bar (5 pieces) | 10075278<br>10069802 |
|-----------------------------------------------------------------------------------|----------------------|
| Coupling set 200/300bar (Standard coupling plus adapter)                          | 10075148             |
| Coupling set 300bar